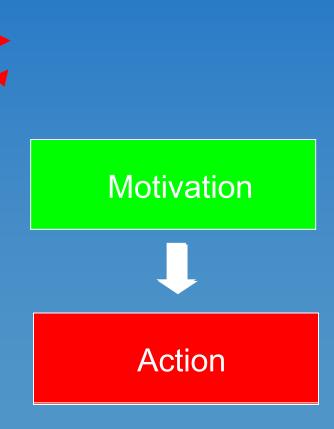

#### **Time management – procrastination**

Think of something you are putting off

Two problems
 It doesn't get done
 The black cloud

**Motivation** 

#### How motivation happens

- Set a specific time
- Break into smaller pieces

Build in a reward AFTER