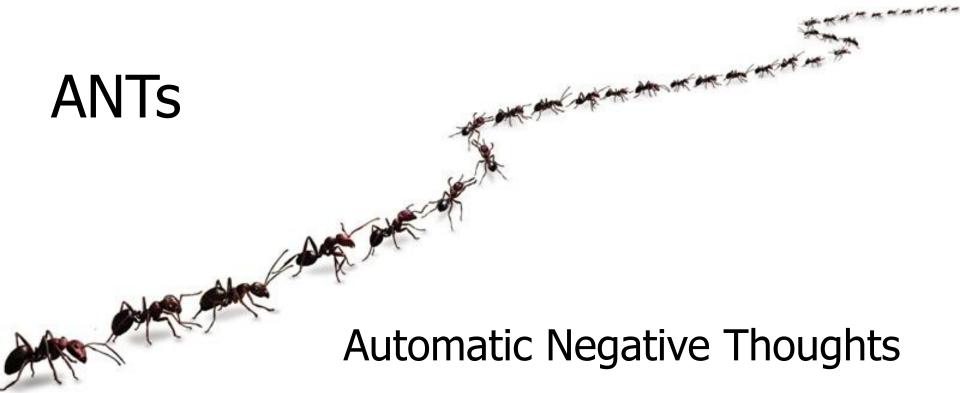

#### **Saying NO**

| Situation: | Saying NO to a colleague |
|------------|--------------------------|
| Feelings:  | Nervous, guilty, anxious |

| Situation:                          | Saying NO to a colleague |  |
|-------------------------------------|--------------------------|--|
| Feelings:                           | Nervous, guilty, anxious |  |
| ANTS<br>Automatic Negative Thoughts |                          |  |
| She'll be very<br>disappointed      |                          |  |
| She'll be upset with me             |                          |  |
| I should be doing it                |                          |  |
| She'll think I'm not<br>committed   |                          |  |
| I'll miss out on more<br>chances    |                          |  |

| Situation:                          | Saying NO to a colleague                                                                                                                                                                            |  |
|-------------------------------------|-----------------------------------------------------------------------------------------------------------------------------------------------------------------------------------------------------|--|
| Feelings:                           | Nervous, guilty, anxious                                                                                                                                                                            |  |
| ANTS<br>Automatic Negative Thoughts | AND SO                                                                                                                                                                                              |  |
| She'll be very disappointed         | She'll make me feel bad and<br>guilty<br>I'll feel terrible                                                                                                                                         |  |
| She'll be upset with me             | She might take it out on me                                                                                                                                                                         |  |
| I should be doing it                | Maybe I'm not committed<br>enough                                                                                                                                                                   |  |
| She'll think I'm not committed      | She might tell others<br>It'll affect my career                                                                                                                                                     |  |
| I'll miss out on more chances       | I'll be stuck in this job forever<br>I'll never get a promotion<br>I'll be falling behind<br>Maybe I'm not up to it<br>Maybe I'm not cut out for this<br>type of work<br>I knew it – I'm a failure! |  |

| Situation:                          | Saying NO to a colleague                                                                                                                                                                               |                                                                                                                                                         |  |
|-------------------------------------|--------------------------------------------------------------------------------------------------------------------------------------------------------------------------------------------------------|---------------------------------------------------------------------------------------------------------------------------------------------------------|--|
| Feelings:                           | Nervous, guilty, anxious                                                                                                                                                                               |                                                                                                                                                         |  |
| ANTS<br>Automatic Negative Thoughts | AND SO                                                                                                                                                                                                 | MATHS<br>More Accurate Thoughts                                                                                                                         |  |
| She'll be very disappointed         | She'll make me feel bad and<br>guilty<br>I'll feel terrible                                                                                                                                            | She might be but I'm not being unreasonable                                                                                                             |  |
| She'll be upset with me             | She might take it out on me                                                                                                                                                                            | She hasn't in the past. Unlikely.                                                                                                                       |  |
| I should be doing it                | Maybe I'm not committed<br>enough                                                                                                                                                                      | l do good work.                                                                                                                                         |  |
| She'll think I'm not<br>committed   | She might tell others<br>It'll affect my career                                                                                                                                                        | I am committed. I just can't do this one thing.                                                                                                         |  |
| I'll miss out on more<br>chances    | I'll be stuck in this job<br>forever<br>I'll never get a promotion<br>I'll be falling behind<br>Maybe I'm not up to it<br>Maybe I'm not cut out for<br>this type of work<br>I knew it – I'm a failure! | Overall I've got a good track<br>record.<br>People forget and move on<br>It's not a race<br>She told me before I was doing well<br>Ditto<br>Not really! |  |