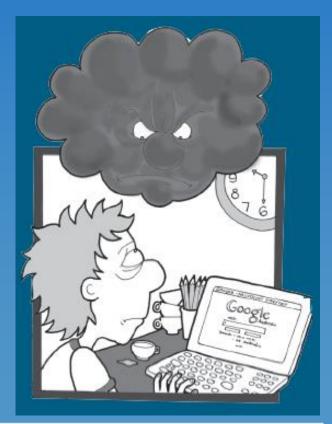

#### **Time management – procrastination**

Think of something you are putting off

Two problems
 It doesn't get done
 The black cloud

**Motivation** 