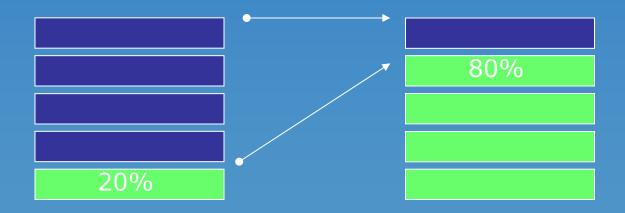

#### The Pareto Principle – 80/20 rule

ithinkwell.com.au

## Selective Perfectionism

## Some things 100%

## Some thigns 80%

Soem thngs 50}