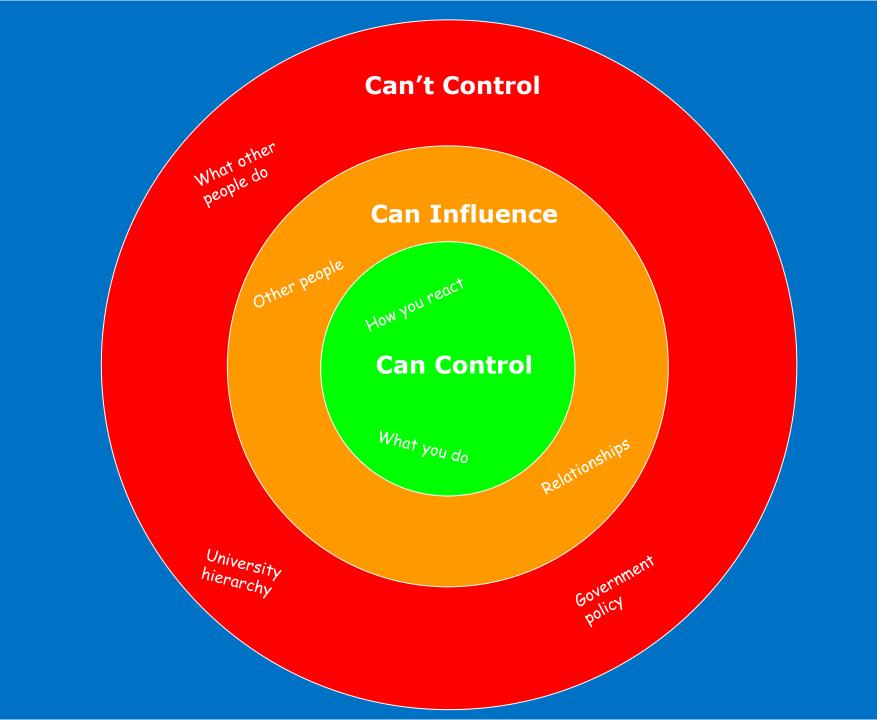

#### **Circles of influence**

## **Can't Control Control the Controllables** What other people do

**Can Influence** 

**Can Control** 

Relationships

Government policy

What you do

How you react

Your hours

Other people

## What are your Controllables?

What can you do (or not do!) that could help you balance your life

- For example:
  - exercise
  - Breaks
  - routines
  - get home on time
  - spend time with friends