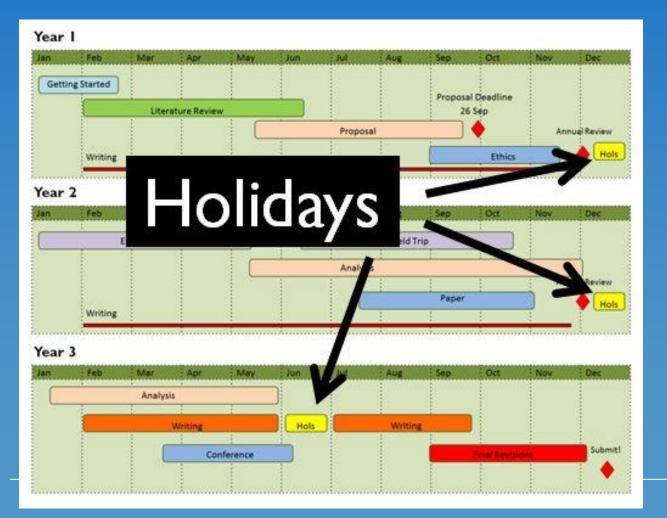

#### Organise breaks and holidays

#### Work/Life Balance – Breaks

Organise breaks and holidays