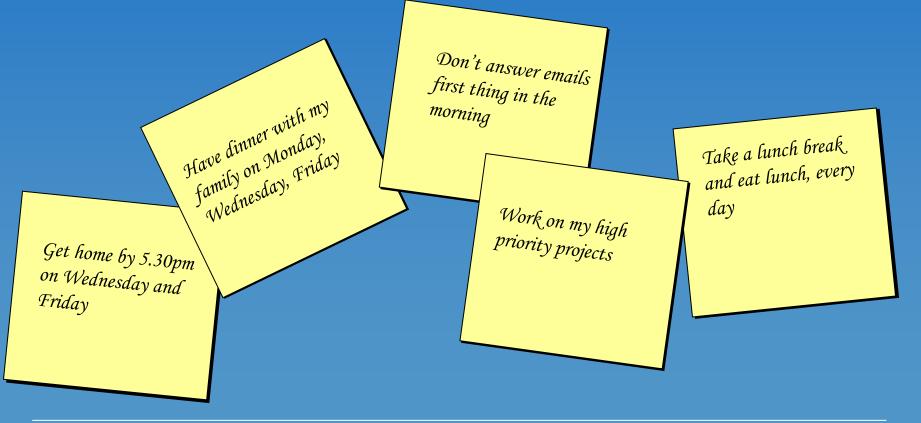

their reaccreditation process. They desperately need help.

Feelings: As you sit at the meeting about to say NO how do you feel?

## **Work/Life Balance**

- What works?
  - regular commitments, routines
  - Boundaries work/home
- What doesn't?
  - hoping it will all work out
  - ▲ ignoring it

#### **Circles of influence**



## **Can't Control Control the Controllables** What other people do

**Can Influence** 

**Can Control** 

Relationships

Government policy

What you do

How you react

Your hours



Other people

## What are your Controllables?

What can you do (or not do!) that could help you balance your life

- For example:
  - exercise
  - Breaks
  - routines
  - get home on time
  - spend time with friends

## **Action plan**

- ▲ What will you do?
- Write it on a sticky note



## **Summary & feedback**

What was the most useful or meaningful thing you heard in this session?